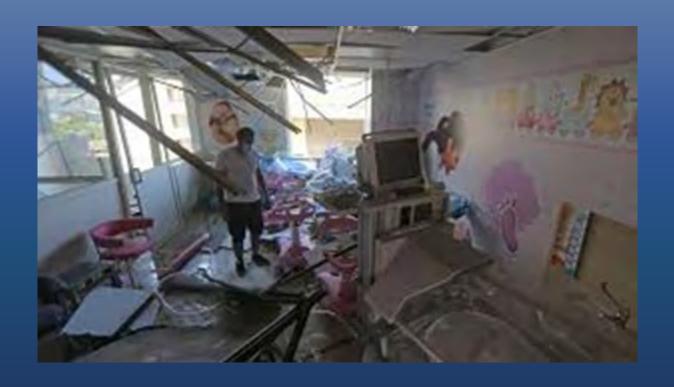

#### Karantina Pediatric Hospital

- The Karantina Hospital was severely hit by the harbor explosion on August 4, 2020.
- The RCB managed to get appx. 800,000\$ for the full reequipment of the Obstetric department.