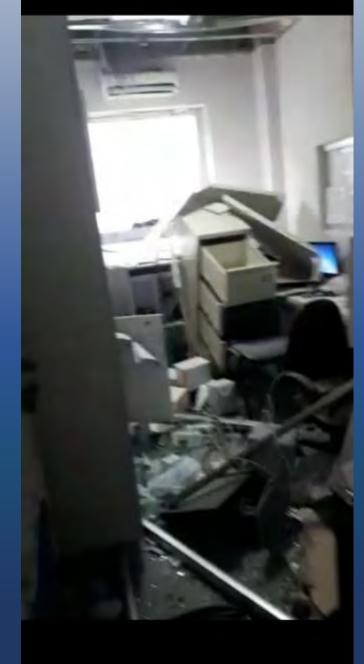

#### After the blast

# The RCB will provide around 300,000\$ of medical equipment to Notre Dame du Rosaire Hospital

The RCB stand together

The Rotary Club de Beyrouth contributed to the coordination and distribution of the medical supplies sent by the French District 1700.