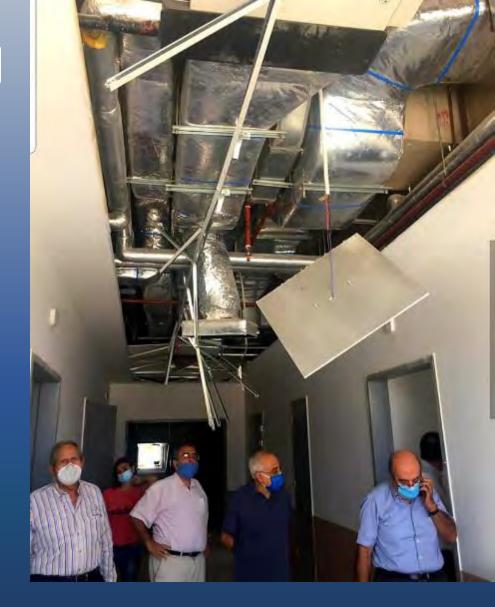

#### Karantina Pediatric Hospital

- The Karantina Hospital was severely hit by the harbor explosion on August 4, 2020.
- The RCB managed to get appx. 800,000\$ for the full reequipment of the Obstetric department.