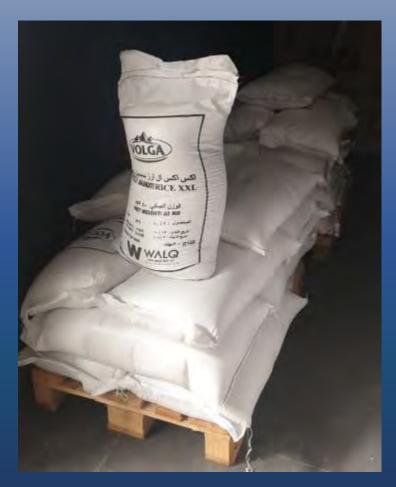

#### Restos du Coeur

Distribution of flour bags (25kg capacity).

The RCB chose to help the Resto du Coeur Association; this NGO cares mostly for the elderly.

The association provides 300 meals daily for people in need.