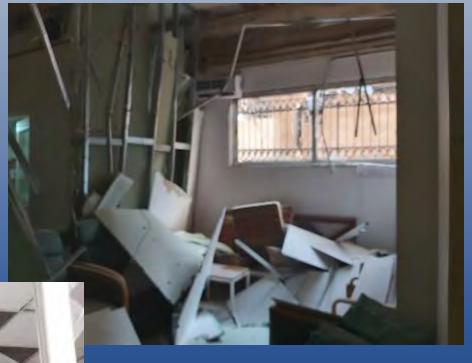

#### After the blast

# The RCB will provide around 300,000\$ of medical equipment to Notre Dame du Rosaire Hospital

The RCB stand together

The Rotary Club de Beyrouth contributed to the coordination and distribution of the medical supplies sent by the French District 1700.