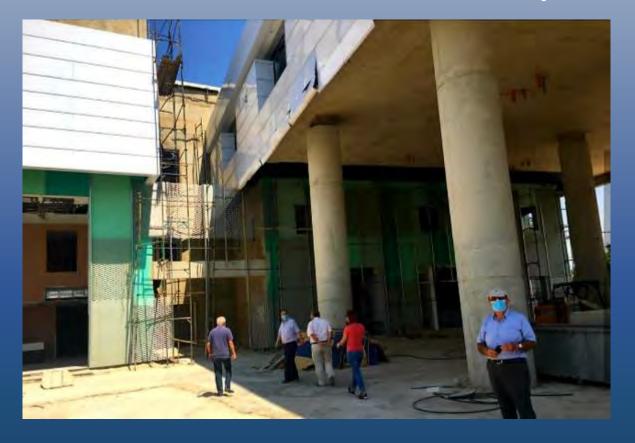

## Hospital N.D du Rosaire

#### After the blast

# The RCB will provide around 300,000\$ of medical equipment to Notre Dame du Rosaire Hospital

The RCB stand together

The Rotary Club de Beyrouth contributed to the coordination and distribution of the medical supplies sent by the French District 1700.