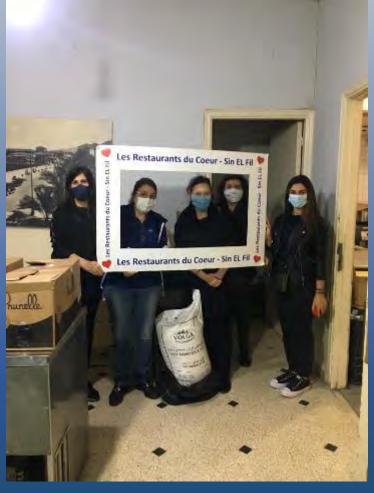

#### Restos du Coeur

Distribution of flour bags (25kg capacity).

The RCB chose to help the Resto du Coeur Association; this NGO cares mostly for the elderly.

The association provides 300 meals daily for people in need.