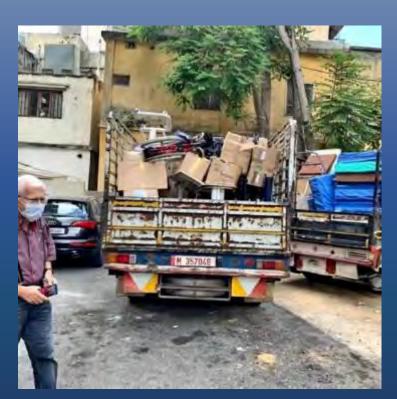

container for Assameh

The content of this huge container was distributed among the Karantina Pediatric Hospital, the "Notre Dame de la Paix" Hospital, as well as Oasis de Vie.

container for The Lebanese hospital