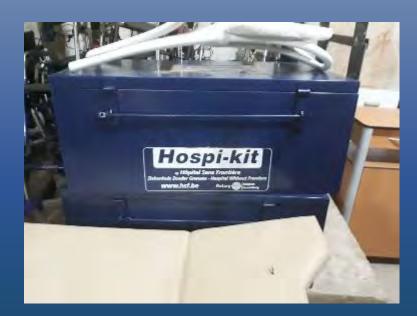

# The RCB will provide around 300,000\$ of medical equipment to Notre Dame du Rosaire Hospital

The RCB stand together

The Rotary Club de Beyrouth contributed to the coordination and distribution of the medical supplies sent by the French District 1700.